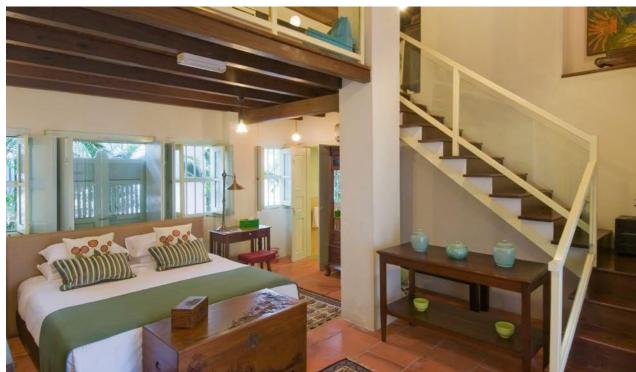

## ANGLO-INDIAN BUNGALOW

Step into an ensemble of three living areas restored to their genteel past; a choice of the Grand and Petite Bedrooms on the first floor and the Garden Bedroom on the ground floor.