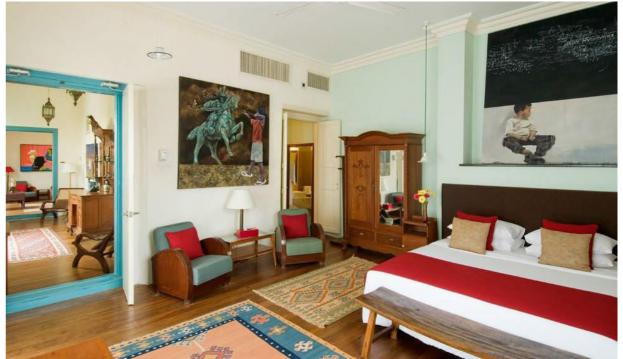

The ten-room property preserves almost all the architectural elements of the original buildings and is decorated with antiques, vintage furniture and a vibrant contemporary art collection. No two rooms are the same, each being stylishly decorated and furnished in a stunning blend of old and new.

#### 1920'S JACK ROOF ANNEXE

With its Tudor facade, black and white wooden blinds and classic furniture, the 1920's Jack Roof Annexe relects the spirit of Penang's rich history and heritage. The annexe has two rooms and is perfect for single guests and couples.