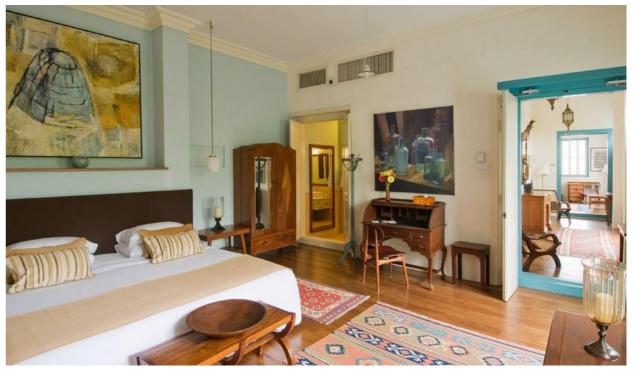

The ten-room property preserves almost all the architectural elements of the original buildings and is decorated with antiques, vintage furniture and a vibrant contemporary art collection. No two rooms are the same, each being stylishly decorated and furnished in a stunning blend of old and new.

#### INDIAN SHOP HOUSE

This quaint two-storey duplex evokes the charm of old Penang. Decorated in delightful marzipan, the deco style vintage furniture and colourful paintings give this shop house a distinct local flavor. Wide swing doors reveal a whimsical layout that perfectly frames the courtyard. This stand-alone unit with ensuite bathrooms on each floor is an ideal choice for families.