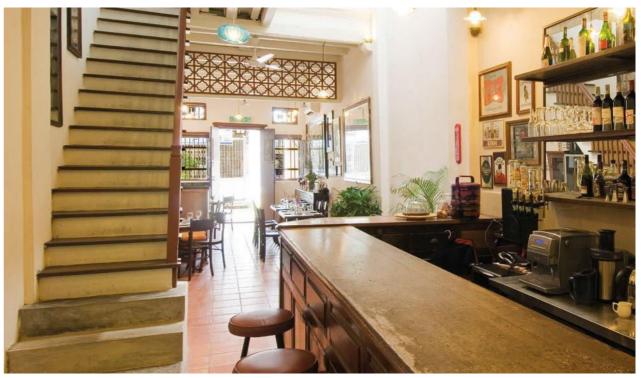

# STEAKFRITES@23

The lighting is soft, the ambience charming and laid back. Sit back, pop open a bottle of red wine and partake in a mouthwatering experience amid SteakFrites@23's casual, old-meets-new interior.