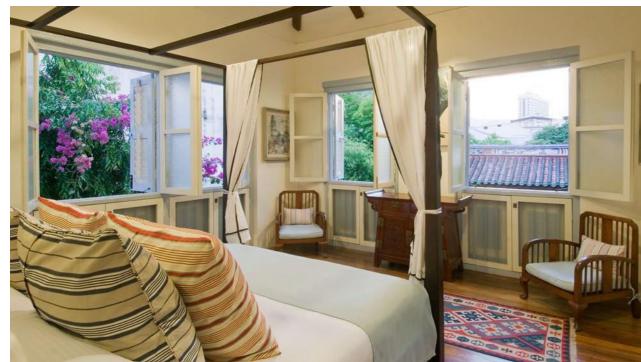

## ANGLO-INDIAN BUNGALOW

Step into an ensemble of three living areas restored to their genteel past; a choice of the Grand and Petite Bedrooms on the first floor and the Garden Bedroom on the ground floor.