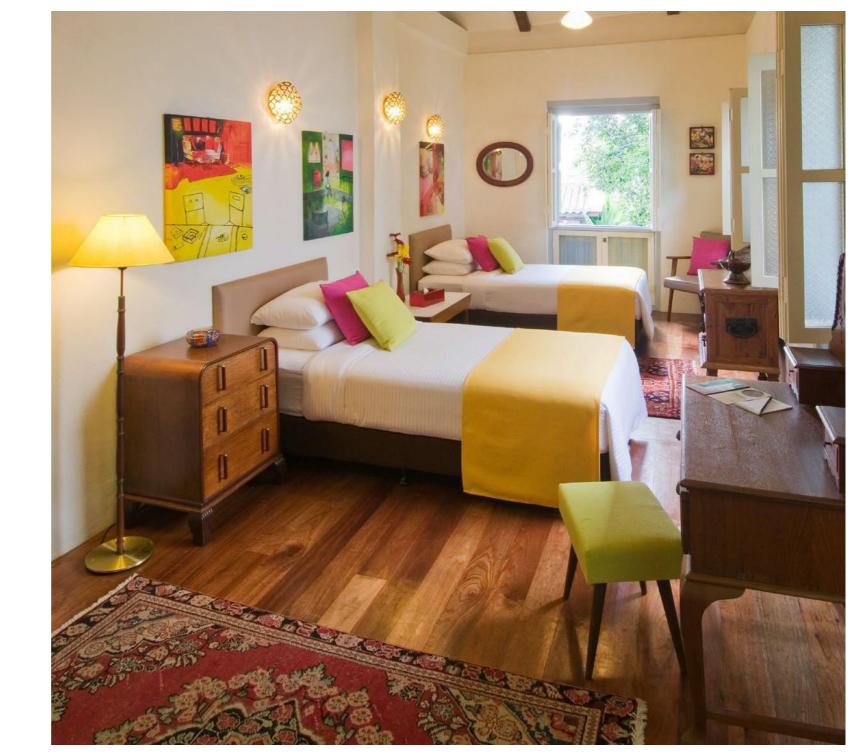

#### STRAITS ECLECTIC ANNEXE

Four well-appointed rooms – two on the first and two on the ground floor – recall the lavish, ornate tastes of the Straits Chinese. One ground floor room is available for physically challenged guests with an en-suite bathroom purpose-built for wheelchair access.

#### STRAITS ECLECTIC ANNEXE