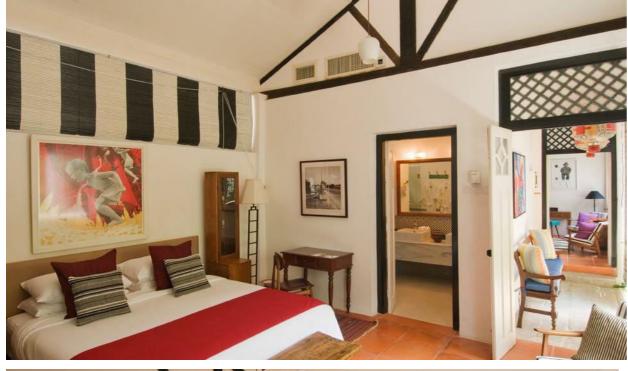

The ten-room property preserves almost all the architectural elements of the original buildings and is decorated with antiques, vintage furniture and a vibrant contemporary art collection. No two rooms are the same, each being stylishly decorated and furnished in a stunning blend of old and new.

#### 1920'S JACK ROOF ANNEXE

With its Tudor facade, black and white wooden blinds and classic furniture, the 1920's Jack Roof Annexe relects the spirit of Penang's rich history and heritage. The annexe has two rooms and is perfect for single guests and couples.