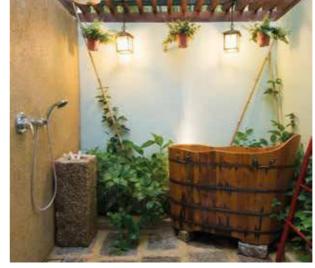

#### INDIAN SHOP HOUSE

This quaint two-storey duplex evokes the charm of old Penang. Decorated in delightful marzipan, the deco style vintage furniture and colourful paintings give this shop house a distinct local flavor. Wide swing doors reveal a whimsical layout that perfectly frames the courtyard. This stand-alone unit with ensuite bathrooms on each floor is an ideal choice for families.