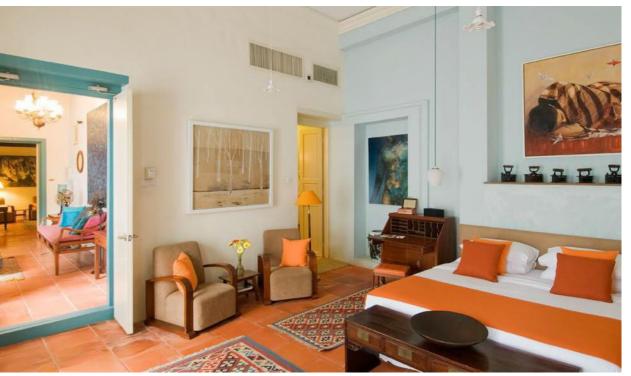

The ten-room property preserves almost all the architectural elements of the original buildings and is decorated with antiques, vintage furniture and a vibrant contemporary art collection. No two rooms are the same, each being stylishly decorated and furnished in a stunning blend of old and new.

#### STRAITS ECLECTIC ANNEXE

Four well-appointed rooms – two on the first and two on the ground floor – recall the lavish, ornate tastes of the Straits Chinese. One ground floor room is available for physically challenged guests with an en-suite bathroom purpose-built for wheelchair access.

#### STRAITS ECLECTIC ANNEXE