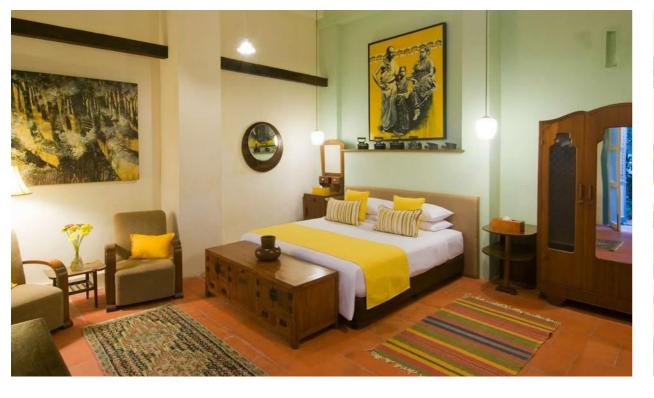

The ten-room property preserves almost all the architectural elements of the original buildings and is decorated with antiques, vintage furniture and a vibrant contemporary art collection. No two rooms are the same, each being stylishly decorated and furnished in a stunning blend of old and new.

## ANGLO-INDIAN BUNGALOW

Step into an ensemble of three living areas restored to their genteel past; a choice of the Grand and Petite Bedrooms on the first floor and the Garden Bedroom on the ground floor.