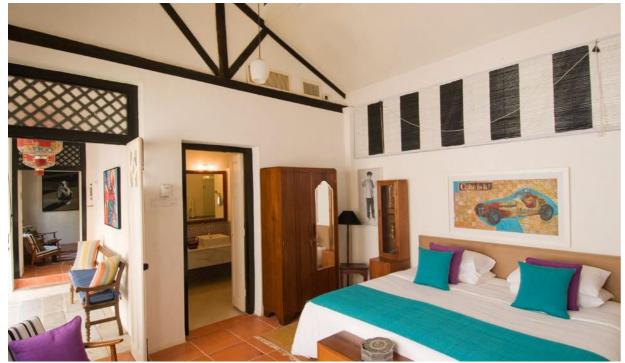

The ten-room property preserves almost all the architectural elements of the original buildings and is decorated with antiques, vintage furniture and a vibrant contemporary art collection. No two rooms are the same, each being stylishly decorated and furnished in a stunning blend of old and new.

#### 1920'S JACK ROOF ANNEXE

With its Tudor facade, black and white wooden blinds and classic furniture, the 1920's Jack Roof Annexe relects the spirit of Penang's rich history and heritage. The annexe has two rooms and is perfect for single guests and couples.