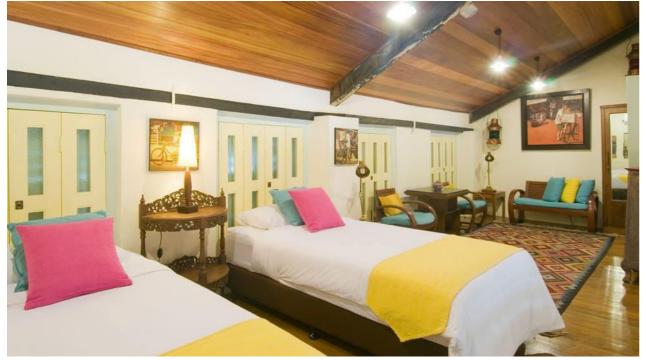

#### STRAITS ECLECTIC ANNEXE

Four well-appointed rooms – two on the first and two on the ground floor – recall the lavish, ornate tastes of the Straits Chinese. One ground floor room is available for physically challenged guests with an en-suite bathroom purpose-built for wheelchair access.

#### STRAITS ECLECTIC ANNEXE